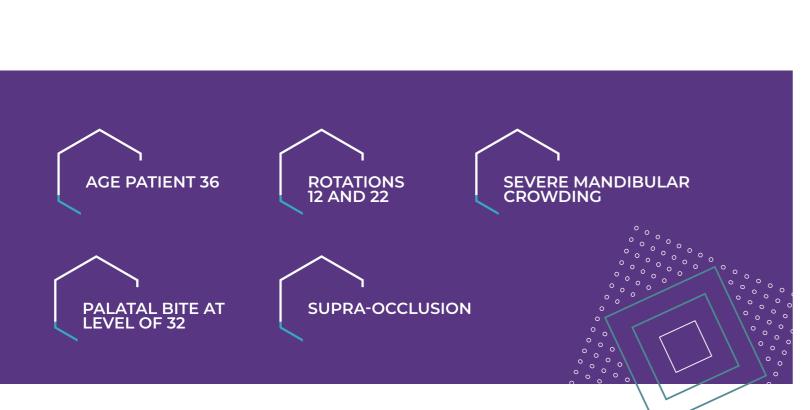

### **INTRODUCTION**

This patiënt consulted me with the request to improve the crowding in the lower jaw. After assessment we noticed small rotations of the 12 and 22 and a deep bite. We apported the treatment plan with 9 cycles and IPR in step 1 and 7. The patiënt was happy with the end result

## TREATMENT PLAN

Clear Aligner Treatment Plan 1

19-01-2021