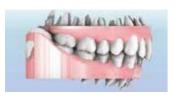

## TREATMENT PLAN

Clear Aligner Treatment Plan 1

19-01-2021

### **INTRODUCTION**

This patiënt consulted me with the request to improve the crowding in the lower jaw. After assessment we noticed small rotations of the 12 and 22 and a deep bite. We apported the treatment plan with 9 cycles and IPR in step 1 and 7. The patiënt was happy with the end result