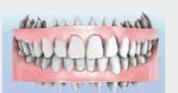

## TREATMENT PLAN

Clear Aligner Treatment Plan 1

19-01-2021

### **INTRODUCTION**

This patiënt consulted me with the request to improve the crowding in the lower jaw. After assessment we noticed small rotations of the 12 and 22 and a deep bite. We apported the treatment plan with 9 cycles and IPR in step 1 and 7. The patiënt was happy with the end result