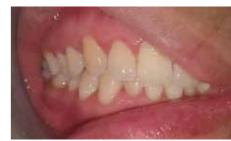

### **INTRODUCTION**

This patiënt consulted me with the request to improve the crowding in the lower jaw. After assessment we noticed small rotations of the 12 and 22 and a deep bite. We apported the treatment plan with 9 cycles and IPR in step 1 and 7. The patiënt was happy with the end result





# TREATMENT STARTING













## TREATMENT PLAN



Clear Aligner Treatment Plan 1

19-01-2021













### BEFORE AND AFTER



### DENTIST AND PATIENT FEEDBACK



#### **BEFORE**











**AFTER** 

## **CONCLUSION**



IMPROVING DEEP BITE



**A DOUBLE RETENTION** (REMOVABLE RETAINER AND FIXED RETAINER) AND A **FUNCTION CONTROL** ARE NECESSARY TO GUARANTEE THE SUSTAINABILITY OF THE END RESULT OF THE TREATMENT



#### Dentist:

"I was satisfied with the outcome of this treatment. The treatment time remained quite limited at the request of the patient and we saw that with this final result her wishes were fulfilled.

We finished this with a 3-cycle refinement afterwards to close the residual spaces . The communication with the designers was easy and everything was well organized. This is the kind of treatment