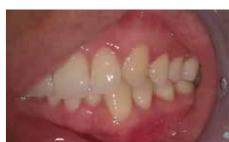

### **INTRODUCTION**

This patiënt consulted me with the request to improve the crowding in the lower jaw. After assessment we noticed small rotations of the 12 and 22 and a deep bite. We apported the treatment plan with 9 cycles and IPR in step 1 and 7. The patiënt was happy with the end result





# TREATMENT STARTING













## TREATMENT PLAN



Clear Aligner Treatment Plan 1

19-01-2021













### BEFORE AND AFTER



### DENTIST AND PATIENT FEEDBACK



#### **BEFORE**











**AFTER** 

## **CONCLUSION**



IMPROVING DEEP BITE



**A DOUBLE RETENTION** (REMOVABLE RETAINER AND FIXED RETAINER) AND A **FUNCTION CONTROL** ARE NECESSARY TO GUARANTEE THE SUSTAINABILITY OF THE END RESULT OF THE TREATMENT



#### Dentist:

"I was satisfied with the outcome of this treatment. The treatment time remained quite limited at the request of the patient and we saw that with this final result her wishes were fulfilled.

We finished this with a 3-cycle refinement afterwards to close the residual spaces . The communication with the designers was easy and everything was well organized. This is the kind of treatments