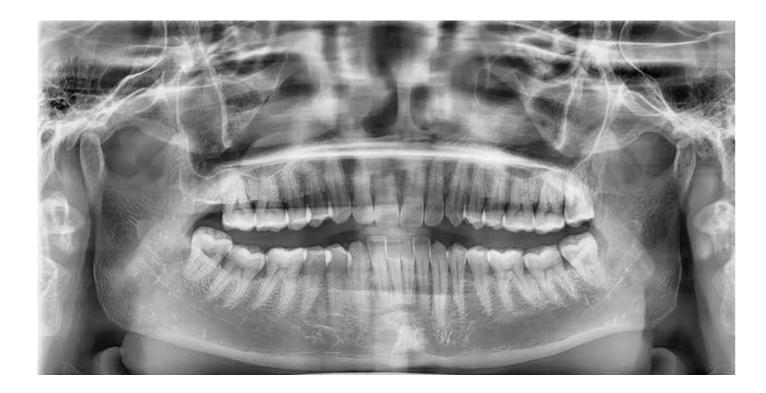

### **INTRODUCTION**

This patiënt consulted me with the request to improve the crowding in the lower jaw. After assessment we noticed small rotations of the 12 and 22 and a deep bite. We apported the treatment plan with 9 cycles and IPR in step 1 and 7. The patiënt was happy with the end result