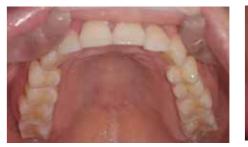

### **INTRODUCTION**

This patiënt consulted me with the request to improve the crowding in the lower jaw. After assessment we noticed small rotations of the 12 and 22 and a deep bite. We apported the treatment plan with 9 cycles and IPR in step 1 and 7. The patiënt was happy with the end result





# TREATMENT STARTING













## TREATMENT PLAN



Clear Aligner Treatment Plan 1

19-01-2021













### BEFORE AND AFTER



### DENTIST AND PATIENT FEEDBACK



#### **BEFORE**











**AFTER** 

## **CONCLUSION**



IMPROVING DEEP BITE



**A DOUBLE RETENTION** (REMOVABLE RETAINER AND FIXED RETAINER) AND A **FUNCTION CONTROL** ARE NECESSARY TO GUARANTEE THE SUSTAINABILITY OF THE END RESULT OF THE TREATMENT



#### Dentist:

"I was satisfied with the outcome of this treatment. The treatment time remained quite limited at the request of the patient and we saw that with this final result her wishes were fulfilled.

We finished this with a 3-cycle refinement afterwards to close the residual spaces . The communication with the designers was easy and everything was well organized. This is the kind of tre