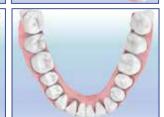

### **INTRODUCTION**

This patiënt consulted me with the request to improve the crowding in the lower jaw. After assessment we noticed small rotations of the 12 and 22 and a deep bite. We apported the treatment plan with 9 cycles and IPR in step 1 and 7. The patiënt was happy with the end result





# TREATMENT STARTING













## TREATMENT PLAN



Clear Aligner Treatment Plan 1

19-01-2021













### BEFORE AND AFTER



### DENTIST AND PATIENT FEEDBACK



#### **BEFORE**











**AFTER** 

## **CONCLUSION**



IMPROVING DEEP BITE



**A DOUBLE RETENTION** (REMOVABLE RETAINER AND FIXED RETAINER) AND A **FUNCTION CONTROL** ARE NECESSARY TO GUARANTEE THE SUSTAINABILITY OF THE END RESULT OF THE TREATMENT



#### Dentist:

"I was satisfied with the outcome of this treatment. The treatment time remained quite limited at the request of the patient and we saw that with this final result her wishes were fulfilled.

We finished this with a 3-cycle refinement afterwards to close the residual spaces . The communication with the designers was easy and everything was well organized. This is the kind of treatments that gives both the doctor and the patient a great satisfaction."

#### P