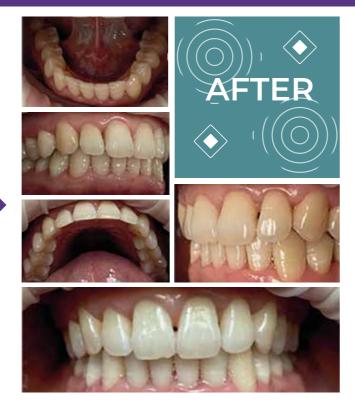

### BEFORE AND AFTER

#### **BEFORE**

**AFTER** 

### **INTRODUCTION**

This patiënt consulted me with the request to improve the crowding in the lower jaw. After assessment we noticed small rotations of the 12 and 22 and a deep bite. We apported the treatment plan with 9 cycles and IPR in step 1 and 7. The patiënt was happy with the end result