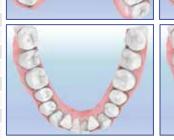

### **INTRODUCTION**

This patiënt consulted me with the request to improve the crowding in the lower jaw. After assessment we noticed small rotations of the 12 and 22 and a deep bite. We apported the treatment plan with 9 cycles and IPR in step 1 and 7. The patiënt was happy with the end result





# TREATMENT STARTING













## TREATMENT PLAN



Clear Aligner Treatment Plan 1

19-01-2021













### BEFORE AND AFTER



### DENTIST AND PATIENT FEEDBACK



#### **BEFORE**











**AFTER** 

## **CONCLUSION**



IMPROVING DEEP BITE



**A DOUBLE RETENTION** (REMOVABLE RETAINER AND FIXED RETAINER) AND A **FUNCTION CONTROL** ARE NECESSARY TO GUARANTEE THE SUSTAINABILITY OF THE END RESULT OF THE TREATMENT



#### Dentist:

"I was satisfied with the outcome of this treatment. The treatment time remained quite limited at the request of the patient and we saw that with this final result her wishes were fulfilled.

We finished this with a 3-cycle refinement afterwards to close the residual spaces . The communication with the designers was easy and everything was well organized. This is the kind of treatments that gives both the doctor and the patient a great satisfaction."

####