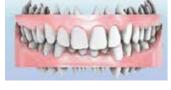

## TREATMENT PLAN

Clear Aligner Treatment Plan 1

19-01-2021

### **INTRODUCTION**

This patiënt consulted me with the request to improve the crowding in the lower jaw. After assessment we noticed small rotations of the 12 and 22 and a deep bite. We apported the treatment plan with 9 cycles and IPR in step 1 and 7. The patiënt was happy with the end result