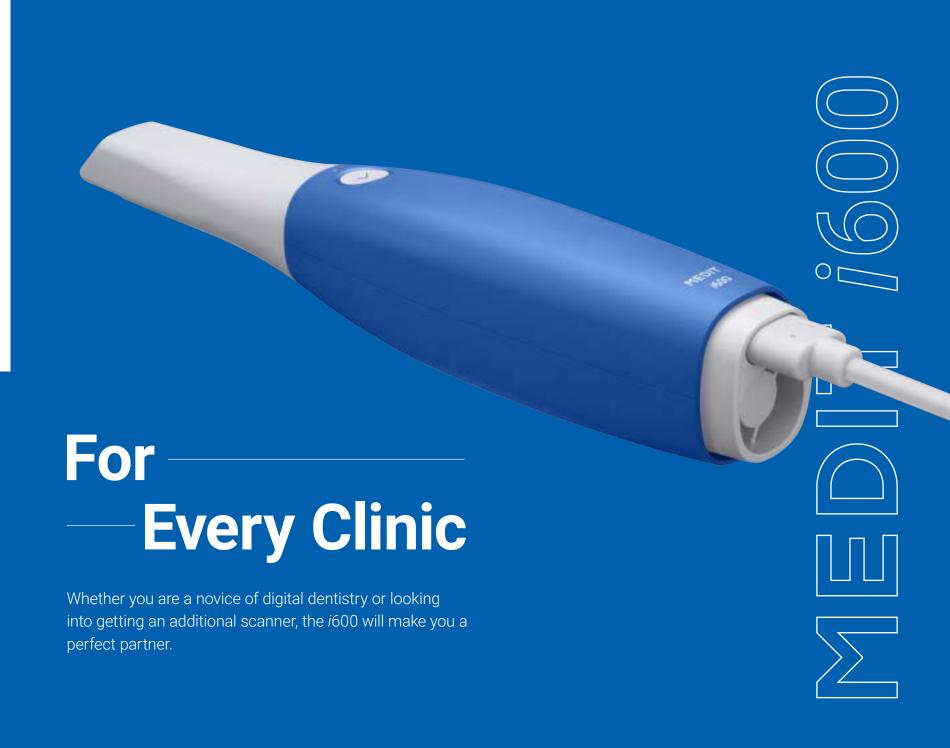

# Astonishing Scanning Experience

### Vivid,

Transmits vivid scan data via the new optical system used in the Medit *i*700.

The Brain of the *i*700 with a Splash of Color

Super Accurate, Super Light, Super Smooth.

The digital workflow begins with accurate data. Medit *i*600 precisely acquires data for effortless digital dentistry.

## Increased Patient Satisfaction—

Treatment with accurate data helps improve procedure satisfaction. Consultation using 3D images and Medit's various applications also enhances satisfaction for the overall dental experience.