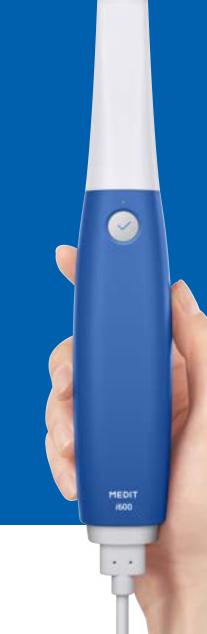

### Light,

245g featherweight with improved grip for comfort.

\*High accuracy
Full-arch accuracy: 10.9 µm ± 0.98

\*Acquires accurate scan data from anterior segment to the occlusal surface

The Simplest. The Easiest. Take full control of your scanning with clicks of one button. No need for numerous cables and hubs! Simply Plug & Scan using a single cable for direct connection with a PC. 180° Reversible Tip Scan Start Button Detachable Cable

### **Easy Does It All**

Medit *i*600 can be **directly connected to the PC** using just **one cable**, eliminating limitations of wired devices between chairs and clinics for a wider scope of treatment using scanners.