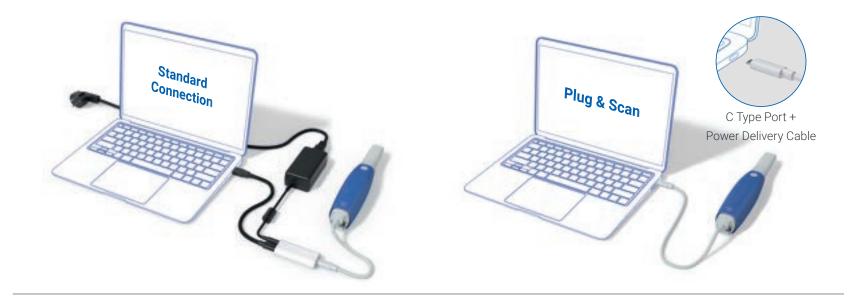

\*High accuracy
Full-arch accuracy: 10.9 µm ± 0.98

\*Acquires accurate scan data from anterior segment to the occlusal surface

The Simplest. The Easiest. Take full control of your scanning with clicks of one button. No need for numerous cables and hubs! Simply Plug & Scan using a single cable for direct connection with a PC. 180° Reversible Tip Scan Start Button Detachable Cable

### **Easy Does It All**

Medit *i*600 can be **directly connected to the PC** using just **one cable**, eliminating limitations of wired devices between chairs and clinics for a wider scope of treatment using scanners.