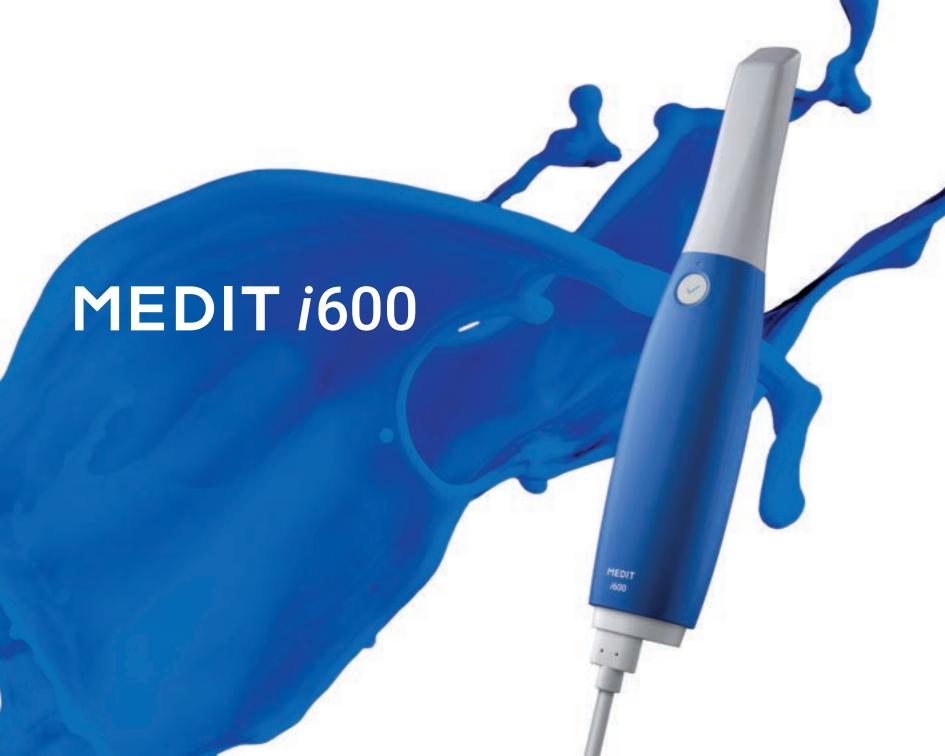

# Astonishing Scanning Experience

### Light,

245g featherweight with improved grip for comfort.

#### Smooth,

Improved speed and optimal scanned images deliver a smoother scanning experience.

Smooth like silk, regardless of PC specs.

### Vivid,

Transmits vivid scan data via the new optical system used in the Medit *i*700.

The Brain of the *i*700 with a Splash of Color

Super Accurate, Super Light, Super Smooth.

The digital workflow begins with accurate data. Medit *i*600 precisely acquires data for effortless digital dentistry.