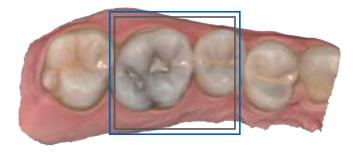

#### Larger Scan Area (Compared to the i500)

A larger scan area (15X13mm) captures more in one swipe for a more convenient scanning experience.

i600 i500