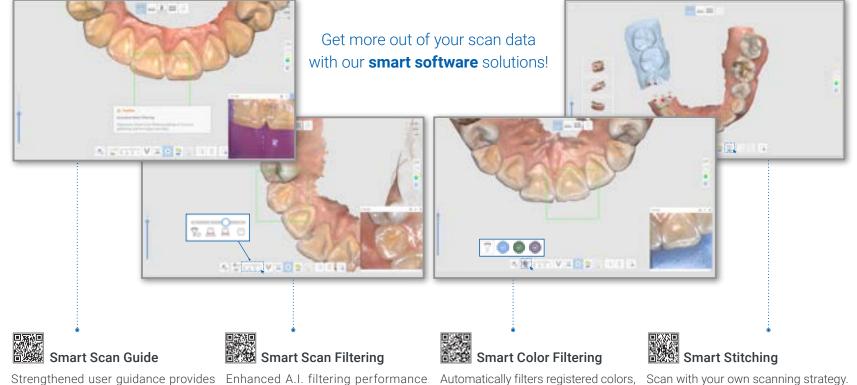

### **Making Scanning Easier**

Experience amazing digitized data acquisition with **Medit Scan for Clinics**. Our cutting-edge software technology makes scanning more convenient for you.

help for abnormalities detected during eases the scanning process by filtering such as the color of medical gloves, scanning.

out soft tissue such as lips, cheeks, during scanning.

and tongue.

Scan with your own scanning strategy. Fragmented scan data are aligned with automatically detected common area.